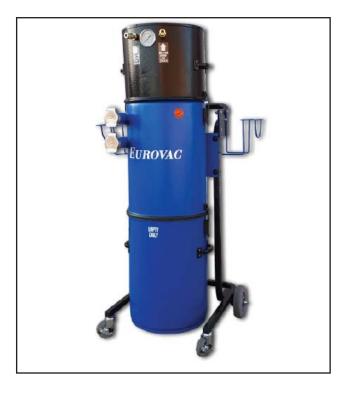

## **EUROVAC II - PNEUMATIC PORTABLE**

Keep your facility safe & clean with a Eurovac portable vacuum system

- Powerful venturi vacuum capable of handling two technicians sanding at the same time.
- Manual flow valve on the air intake to ensure you get just the proper amount of airflow and suction for your application.
- · Quiet operation... venturi housing is insulated and baffled for sound.
- Superior filtration ... true cyclonic filtration removes virtually all the dust prior to the secondary cartridge filter. This results in the unit operating much more efficiently than units which do not have true cyclonic filtration.
- HEPA filtration is available by adding a chamber between the pump and regular filters. The HEPA filter removes the remaining 99.97% of sanding dust to a minimum of .3 micron particle.
- Includes two 25' x 1 1/4" to 1" light weight anti static vacuum hoses with 1/4" air lines attached whereby the vacuum hoses and airlines become one unit.