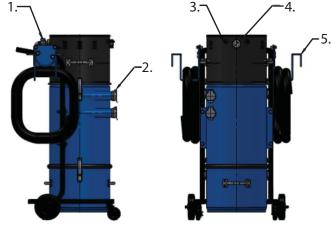

Eurovac offers a complete line of vacuum assist hand tools, abrasives & cleaning tools

\*Optional abrasives and tool storage trays available

- 1. Ball valve and high flow 1/2" fitting
- 2. 1.5" inlet valve (2)
- 3. 1.25" compressed air connection for air tool (2)
- 4. Compressed air gauge
- 5. Sanding tool holder/hose hanger (2)